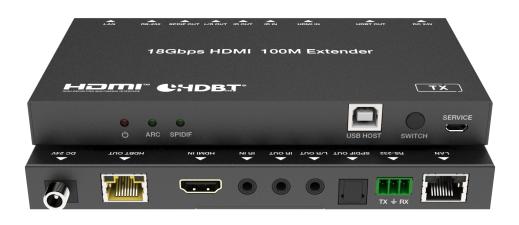

#### **Main Features**

- HDMI 2.0b, HDCP 2.2 Compliant
- Up to 4K/60Hz with 24bit RGB/YCBR 4:4:4
- 18Gbps Zero Latency (Uncompressed)
- HDR, HDR10, HDR10+ and Dolby Vision pass through
- LPCM 7.1CH, Dolby True HD and DTS-HD Master Audio

- Up to 100m using CAT6/6a cable
- Supports USB 2.0 for KVM
- Two way IR, Full Duplex RS232 and 1Gbps LAN pass-through
- Receiver Supports Audio Extraction
- Power over Cable (PoC)

This 18Gbps Extender extends high definition video, audio, bi-directional IR, RS-232, USB 2.0 for KVM and 1G LAN. The supported transmission distance is up to 90 meters for 4K2K@60Hz 4:4:4 resolution and 100 meters for 1080P60Hz resolution between transmitter and receiver over a single CAT 5e/6 cable.

#### Specifications

| Connections                   |          |                                                                                                                                   |
|-------------------------------|----------|-----------------------------------------------------------------------------------------------------------------------------------|
| Transmitter                   | Input:   | 1 x HDMI Type A (19-Pin Female)                                                                                                   |
|                               | Output:  | 1 x HDBaseT (RJ45 Data Socket)                                                                                                    |
|                               |          | 1 x SPDIF (Optical)                                                                                                               |
|                               |          | 1 x L/R Stereo Audio (3.5mm Jack Socket)                                                                                          |
|                               |          | 1 x 1G LAN (RJ45 data socket)                                                                                                     |
|                               | Control: | 1 x IR IN (3.5mm Jack Socket)                                                                                                     |
|                               |          | 1 x IR Out (3.5mm Jack Socket)                                                                                                    |
|                               |          | 1 x RS232 (Phoenix Terminal)                                                                                                      |
|                               |          | 1 x Service (Mini-USB)                                                                                                            |
|                               |          | 1 x USB Host (USB-B, 4-Pin Female)                                                                                                |
|                               | Input:   | HDBaseT (RJ45 Data Socket)                                                                                                        |
|                               |          | 1 x SPDIF (Optical                                                                                                                |
|                               | Output:  | 1 x HDMI Type A (19-Pin Female)                                                                                                   |
|                               |          | 1 x 1G LAN (RJ45 data socket)                                                                                                     |
|                               | Input:   | 1 x IR IN (3.5mm Jack Socket)                                                                                                     |
|                               |          | 1 x IR Out (3.5mm Jack Socket)                                                                                                    |
|                               |          | 1 x Service (Mini-USB)                                                                                                            |
|                               |          | 1 x RS232 (Phoenix Terminal)                                                                                                      |
|                               |          | 2 x USB (USB-A, 4-Pin Female)                                                                                                     |
| Technical                     |          |                                                                                                                                   |
| HDMI and HDCP Compliance      |          | HDMI 2.0b, HDCP 2.2 / HDCP 1x and DVI 1.0                                                                                         |
|                               |          | 4K2K 50/60Hz 4:4:4                                                                                                                |
| HDMI in/out Video Resolutions |          | 4K2K 50/60Hz 4:2:0                                                                                                                |
|                               |          | 4K2K 30Hz 4:4:4                                                                                                                   |
|                               |          | 1080p, 1080i, 720p, 480p, 480i                                                                                                    |
|                               |          | All PC resolutions including 1920 x 1200                                                                                          |
| Colour Space                  |          | RGB, YCbCr 4:4:4, YCbCr 4:2:2, YCbCr 4:2:0                                                                                        |
| Colour Depth                  |          | 8-bit, 10-bit, 12-bit, [1080p, 4K/30Hz, 4K/60Hz (YCbCr 4:2:0)<br>8-bit [4K/60Hz (YCbCr 4:4:4)]                                    |
| HDMI Audio Formats            |          | PCM 2.0 / 5.1 / 7.1CH, Dolby Digital/Plus/EX, Dolby True HD,<br>DTS, DTS-EX, DTS-96/24, DTS High Res, DTS HD Master<br>Audio, DSD |
| L/R Audio Formats             |          | PCM 2.0, Dolby Digital, Dolby Digital Plus, DTS                                                                                   |
| HDR Formats                   |          | HDR10, HDR10+, HLG                                                                                                                |
| USB                           |          | USB 2.0, Transmission Rate up to 480mb/s                                                                                          |
| L/R Audio Formats             |          | LPCM 2.0CH                                                                                                                        |
| Power                         |          |                                                                                                                                   |
| Power Supply                  | Input:   | 100~240V 50/60Hz                                                                                                                  |
|                               | Output:  | DC 24V / 1A                                                                                                                       |
| Power Consumption             |          | 13W (max)                                                                                                                         |
| Operating Temperature         |          | Operating Temp. 0℃ ~ 40℃, Storage Temp20℃ ~ 60℃                                                                                   |
| Relative Humidity             |          | 20~90% RH (non-condensing)                                                                                                        |
| Mechanical                    |          |                                                                                                                                   |
| Housing                       |          | Metal Enclosure, Colour Black                                                                                                     |
| Dimensions                    |          | TX & RX = (W) 165 x (D) 88 x (H) 20mm                                                                                             |
| Weight                        |          | TX = 170g and RX = 165g                                                                                                           |